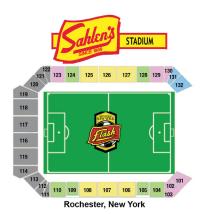

## **Corporate Party Opportunities**

Bring your winning team to watch our winning team!

| Location          | Section                         | Group Price Per Ticket |
|-------------------|---------------------------------|------------------------|
| Club Level        | 106, 107, 108,<br>125, 126, 127 | \$20                   |
| Premium Level     | 104, 105, 109,<br>110, 124, 128 | \$14                   |
| Sideline Level    | 101, 102, 103,<br>123, 129, 130 | \$10                   |
| General Admission | 120, 121, 122                   | \$7                    |

Our corporate tent is located directly behind the South goal (scoreboard end), giving your group the best view of the game and you're right in the action! You can also reserve the Party Deck for your event!